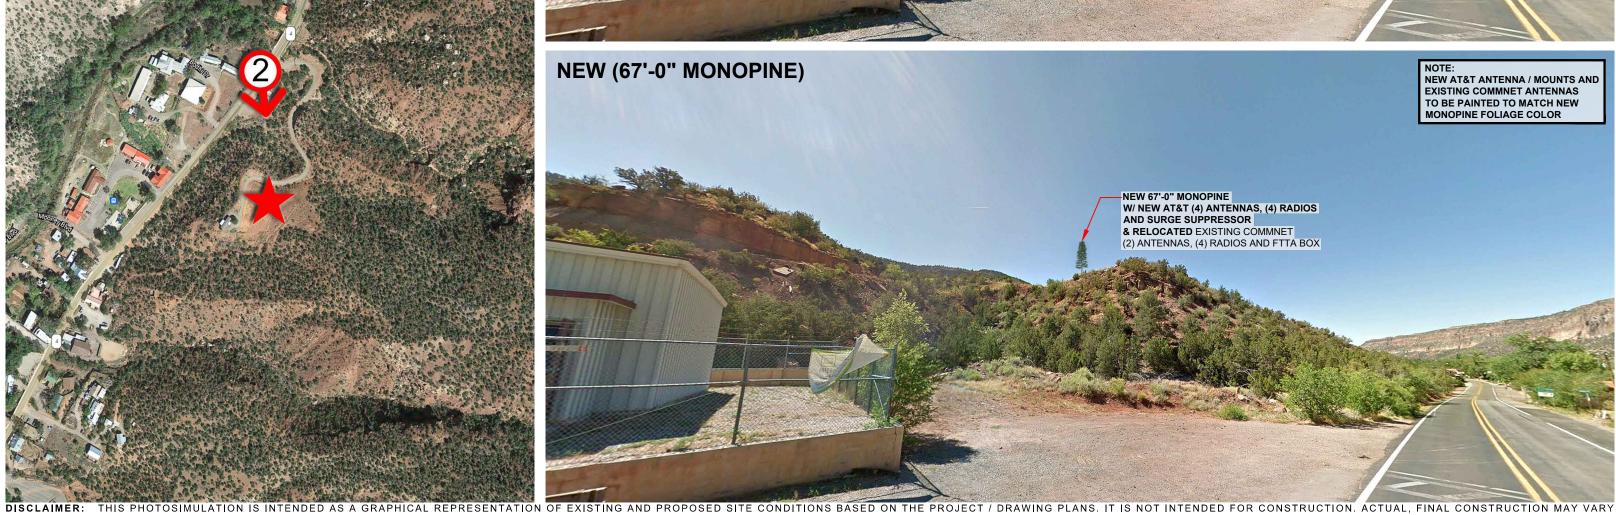

# NEW (67'-0" MONOPINE)

NOTE:
NEW AT&T ANTENNA / MOUNTS AND
EXISTING COMMNET ANTENNAS
TO BE PAINTED TO MATCH NEW
MONOPINE FOLIAGE COLOR

DISCLAIMER: THIS PHOTOSIMULATION IS INTENDED AS A GRAPHICAL REPRESENTATION OF EXISTING AND PROPOSED SITE CONDITIONS BASED ON THE PROJECT / DRAWING PLANS. IT IS NOT INTENDED FOR CONSTRUCTION. ACTUAL, FINAL CONSTRUCTION MAY VARY