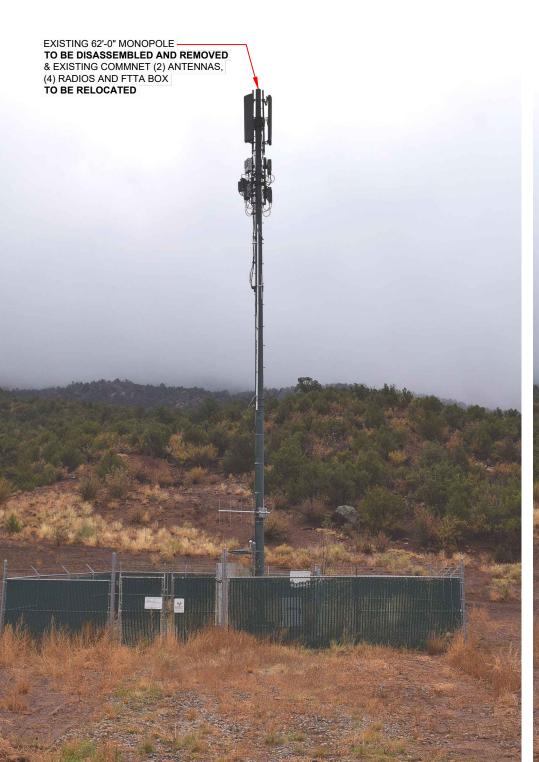

# **PHOTOSIMULATION VIEWPOINT 1**













# **PHOTOSIMULATION VIEWPOINT 2**













# **PHOTOSIMULATION VIEWPOINT 3**











#### A Nokia company 9020 ACTIVITY ROAD SAN DIEGO, CA 92126 www.sacw.com

# **PHOTOSIMULATION VIEWPOINT 4**





# **EXISTING**

# NEW (67'-0" MONOPINE)

NOTE:
NEW AT&T ANTENNA / MOUNTS AND
EXISTING COMMNET ANTENNAS
TO BE PAINTED TO MATCH NEW
MONOPINE FOLIAGE COLOR





DISCLAIMER: THIS PHOTOSIMULATION IS INTENDED AS A GRAPHICAL REPRESENTATION OF EXISTING AND PROPOSED SITE CONDITIONS BASED ON THE PROJECT / DRAWING PLANS. IT IS NOT INTENDED FOR CONSTRUCTION. ACTUAL, FINAL CONSTRUCTION MAY VARY