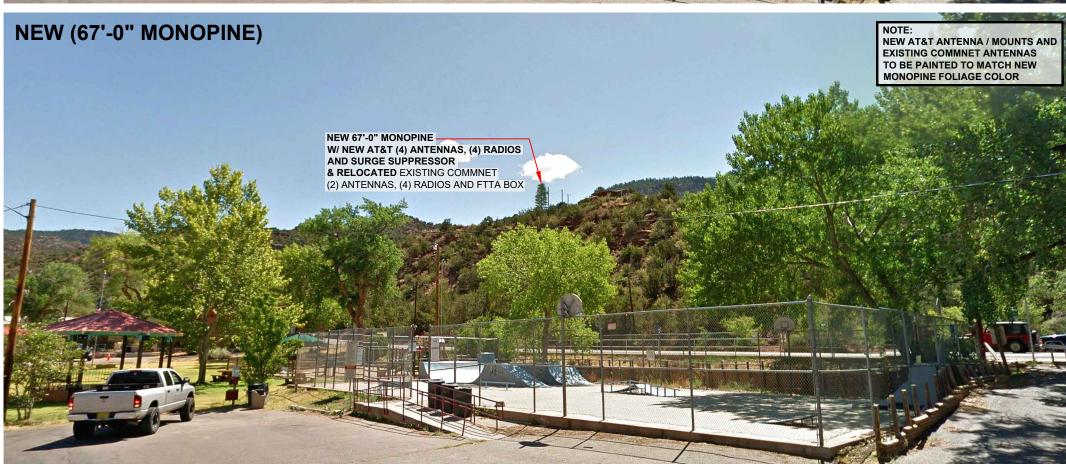

# NEW (67'-0" MONOPINE)

NOTE:
NEW AT&T ANTENNA / MOUNTS AND
EXISTING COMMNET ANTENNAS
TO BE PAINTED TO MATCH NEW
MONOPINE FOLIAGE COLOR

DISCLAIMER: THIS PHOTOSIMULATION IS INTENDED AS A GRAPHICAL REPRESENTATION OF EXISTING AND PROPOSED SITE CONDITIONS BASED ON THE PROJECT / DRAWING PLANS. IT IS NOT INTENDED FOR CONSTRUCTION. ACTUAL, FINAL CONSTRUCTION MAY VARY