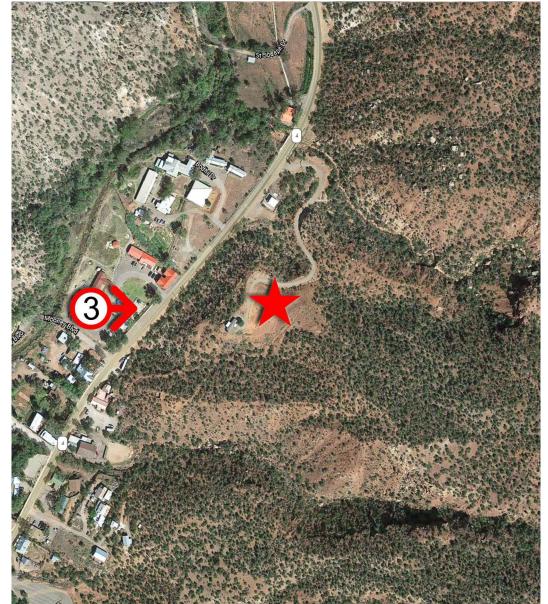

# **PHOTOSIMULATION VIEWPOINT 1**













# **PHOTOSIMULATION VIEWPOINT 2**













# **PHOTOSIMULATION VIEWPOINT 3**











#### A Nokia company 9020 ACTIVITY ROAD SAN DIEGO, CA 92126 www.sacw.com

# **PHOTOSIMULATION VIEWPOINT 4**





# **EXISTING**

# NEW (67'-0" MONOPINE)

NOTE:
NEW AT&T ANTENNA / MOUNTS AND
EXISTING COMMNET ANTENNAS
TO BE PAINTED TO MATCH NEW
MONOPINE FOLIAGE COLOR





DISCLAIMER: THIS PHOTOSIMULATION IS INTENDED AS A GRAPHICAL REPRESENTATION OF EXISTING AND PROPOSED SITE CONDITIONS BASED ON THE PROJECT / DRAWING PLANS. IT IS NOT INTENDED FOR CONSTRUCTION. ACTUAL, FINAL CONSTRUCTION MAY VARY