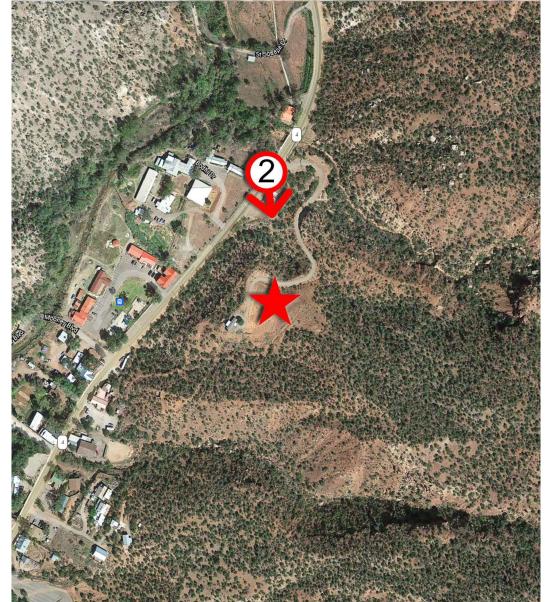

# **PHOTOSIMULATION VIEWPOINT 1**













# **PHOTOSIMULATION VIEWPOINT 2**













# **PHOTOSIMULATION VIEWPOINT 3**











#### A Nokia company 9020 ACTIVITY ROAD SAN DIEGO, CA 92126 www.sacw.com

# **PHOTOSIMULATION VIEWPOINT 4**





# **EXISTING**

# NEW (67'-0" MONOPINE)

NOTE:
NEW AT&T ANTENNA / MOUNTS AND
EXISTING COMMNET ANTENNAS
TO BE PAINTED TO MATCH NEW
MONOPINE FOLIAGE COLOR





DISCLAIMER: THIS PHOTOSIMULATION IS INTENDED AS A GRAPHICAL REPRESENTATION OF EXISTING AND PROPOSED SITE CONDITIONS BASED ON THE PROJECT / DRAWING PLANS. IT IS NOT INTENDED FOR CONSTRUCTION. ACTUAL, FINAL CONSTRUCTION MAY VARY