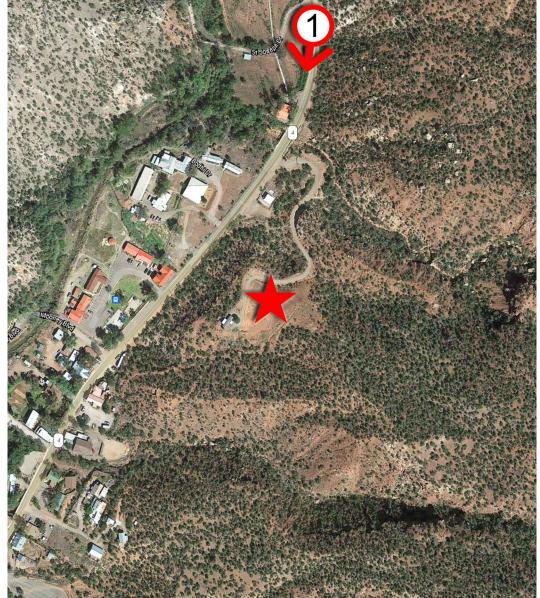

# **PHOTOSIMULATION VIEWPOINT 1**













# **PHOTOSIMULATION VIEWPOINT 2**













# **PHOTOSIMULATION VIEWPOINT 3**











#### A Nokia company 9020 ACTIVITY ROAD SAN DIEGO, CA 92126 www.sacw.com

# **PHOTOSIMULATION VIEWPOINT 4**





# **EXISTING**

# NEW (67'-0" MONOPINE)

NOTE:
NEW AT&T ANTENNA / MOUNTS AND
EXISTING COMMNET ANTENNAS
TO BE PAINTED TO MATCH NEW
MONOPINE FOLIAGE COLOR





DISCLAIMER: THIS PHOTOSIMULATION IS INTENDED AS A GRAPHICAL REPRESENTATION OF EXISTING AND PROPOSED SITE CONDITIONS BASED ON THE PROJECT / DRAWING PLANS. IT IS NOT INTENDED FOR CONSTRUCTION. ACTUAL, FINAL CONSTRUCTION MAY VARY