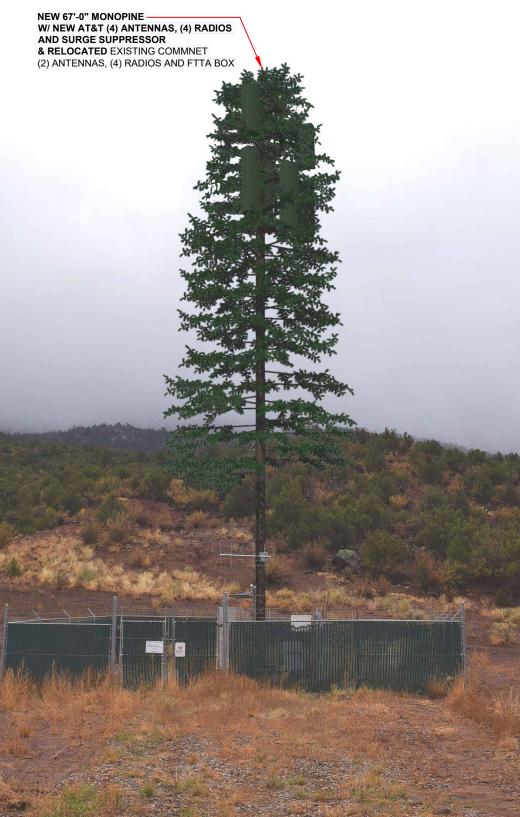

# NEW (67'-0" MONOPINE)

NOTE:
NEW AT&T ANTENNA / MOUNTS AND
EXISTING COMMNET ANTENNAS
TO BE PAINTED TO MATCH NEW
MONOPINE FOLIAGE COLOR

DISCLAIMER: THIS PHOTOSIMULATION IS INTENDED AS A GRAPHICAL REPRESENTATION OF EXISTING AND PROPOSED SITE CONDITIONS BASED ON THE PROJECT / DRAWING PLANS. IT IS NOT INTENDED FOR CONSTRUCTION. ACTUAL, FINAL CONSTRUCTION MAY VARY