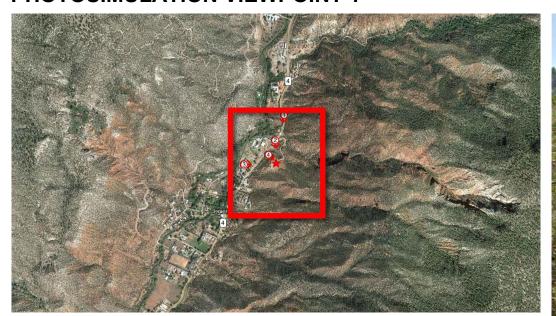

# **PHOTOSIMULATION VIEWPOINT 1**













# **PHOTOSIMULATION VIEWPOINT 2**













# **PHOTOSIMULATION VIEWPOINT 3**











#### A Nokia company 9020 ACTIVITY ROAD SAN DIEGO, CA 92126 www.sacw.com

# **PHOTOSIMULATION VIEWPOINT 4**





# **EXISTING**

# NEW (67'-0" MONOPINE)

NOTE:
NEW AT&T ANTENNA / MOUNTS AND
EXISTING COMMNET ANTENNAS
TO BE PAINTED TO MATCH NEW
MONOPINE FOLIAGE COLOR





DISCLAIMER: THIS PHOTOSIMULATION IS INTENDED AS A GRAPHICAL REPRESENTATION OF EXISTING AND PROPOSED SITE CONDITIONS BASED ON THE PROJECT / DRAWING PLANS. IT IS NOT INTENDED FOR CONSTRUCTION. ACTUAL, FINAL CONSTRUCTION MAY VARY