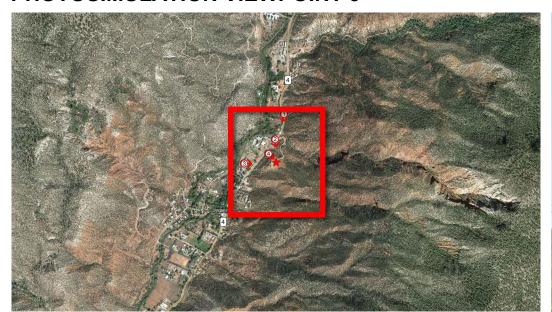

# **PHOTOSIMULATION VIEWPOINT 1**













# **PHOTOSIMULATION VIEWPOINT 2**













# **PHOTOSIMULATION VIEWPOINT 3**











#### A Nokia company 9020 ACTIVITY ROAD SAN DIEGO, CA 92126 www.sacw.com

# **PHOTOSIMULATION VIEWPOINT 4**





# **EXISTING**

# NEW (67'-0" MONOPINE)

NOTE:
NEW AT&T ANTENNA / MOUNTS AND
EXISTING COMMNET ANTENNAS
TO BE PAINTED TO MATCH NEW
MONOPINE FOLIAGE COLOR





DISCLAIMER: THIS PHOTOSIMULATION IS INTENDED AS A GRAPHICAL REPRESENTATION OF EXISTING AND PROPOSED SITE CONDITIONS BASED ON THE PROJECT / DRAWING PLANS. IT IS NOT INTENDED FOR CONSTRUCTION. ACTUAL, FINAL CONSTRUCTION MAY VARY