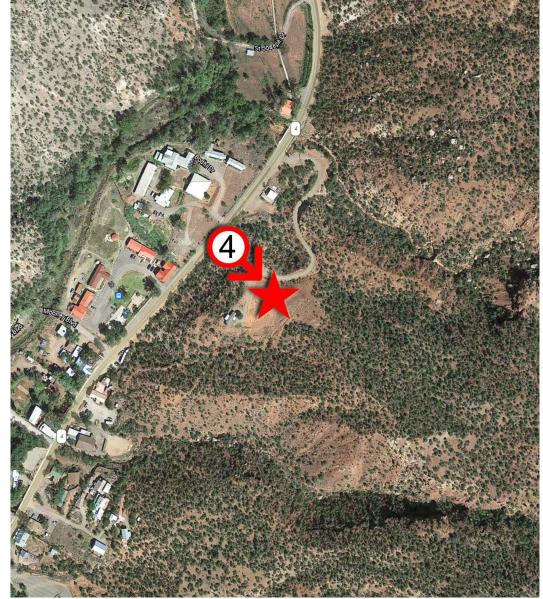

# **PHOTOSIMULATION VIEWPOINT 1**













# **PHOTOSIMULATION VIEWPOINT 2**













# **PHOTOSIMULATION VIEWPOINT 3**











#### A Nokia company 9020 ACTIVITY ROAD SAN DIEGO, CA 92126 www.sacw.com

# **PHOTOSIMULATION VIEWPOINT 4**





# **EXISTING**

# NEW (67'-0" MONOPINE)

NOTE:
NEW AT&T ANTENNA / MOUNTS AND
EXISTING COMMNET ANTENNAS
TO BE PAINTED TO MATCH NEW
MONOPINE FOLIAGE COLOR





DISCLAIMER: THIS PHOTOSIMULATION IS INTENDED AS A GRAPHICAL REPRESENTATION OF EXISTING AND PROPOSED SITE CONDITIONS BASED ON THE PROJECT / DRAWING PLANS. IT IS NOT INTENDED FOR CONSTRUCTION. ACTUAL, FINAL CONSTRUCTION MAY VARY