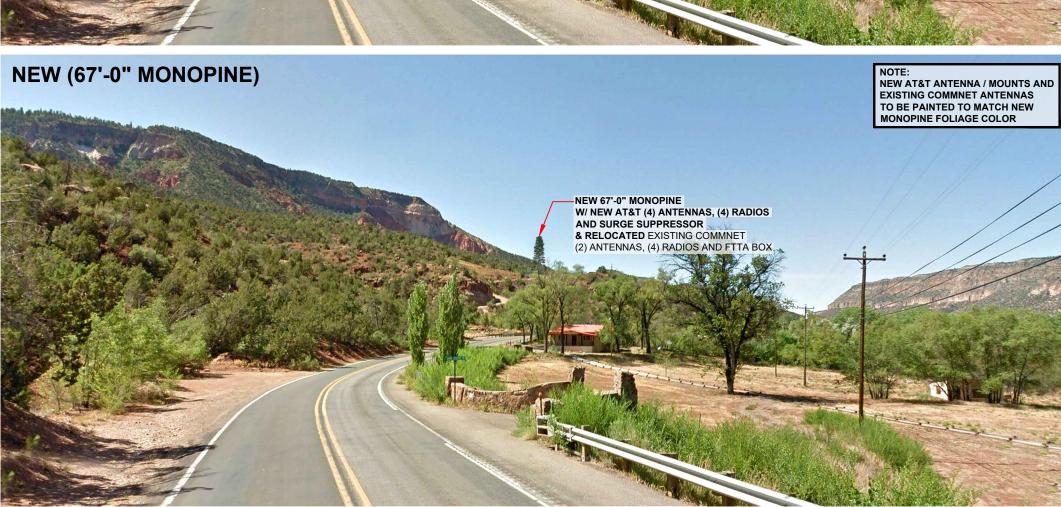

# NEW (67'-0" MONOPINE)

NOTE:
NEW AT&T ANTENNA / MOUNTS AND
EXISTING COMMNET ANTENNAS
TO BE PAINTED TO MATCH NEW
MONOPINE FOLIAGE COLOR

DISCLAIMER: THIS PHOTOSIMULATION IS INTENDED AS A GRAPHICAL REPRESENTATION OF EXISTING AND PROPOSED SITE CONDITIONS BASED ON THE PROJECT / DRAWING PLANS. IT IS NOT INTENDED FOR CONSTRUCTION. ACTUAL, FINAL CONSTRUCTION MAY VARY