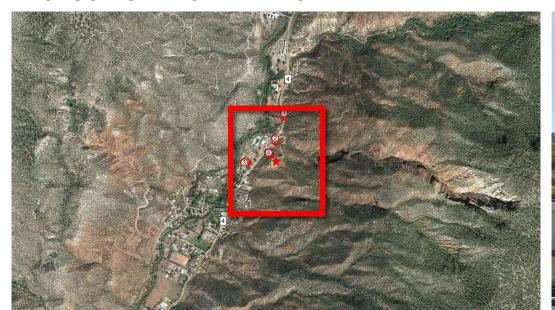

# **PHOTOSIMULATION VIEWPOINT 1**













# **PHOTOSIMULATION VIEWPOINT 2**













# **PHOTOSIMULATION VIEWPOINT 3**











#### A Nokia company 9020 ACTIVITY ROAD SAN DIEGO, CA 92126 www.sacw.com

# **PHOTOSIMULATION VIEWPOINT 4**





# **EXISTING**

# NEW (67'-0" MONOPINE)

NOTE:
NEW AT&T ANTENNA / MOUNTS AND
EXISTING COMMNET ANTENNAS
TO BE PAINTED TO MATCH NEW
MONOPINE FOLIAGE COLOR





DISCLAIMER: THIS PHOTOSIMULATION IS INTENDED AS A GRAPHICAL REPRESENTATION OF EXISTING AND PROPOSED SITE CONDITIONS BASED ON THE PROJECT / DRAWING PLANS. IT IS NOT INTENDED FOR CONSTRUCTION. ACTUAL, FINAL CONSTRUCTION MAY VARY